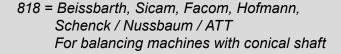

#### **Product overview**

UniLug 405 Adaptor ring 3 Centering rings (ø 58, 60, 65 mm)

Part No. 405 xxx 108

#### xxx = Shaft diameter of balancing machine

280 = Mondolfo, Balco, Snap On, US market

360 = Cemb, Ravaglioli

380 = Corghi, Faip, Sice, HPA

400 = TipTop, Cemb, Ravaglioli, Cormach, Bright, US market, Hunter 9200, Mondolfo from 2005/2006

401 = Corghi, HPA, Teco, Mondolfo from 2007

009 = need a clamping chuck, e.g. cylindrical shafts