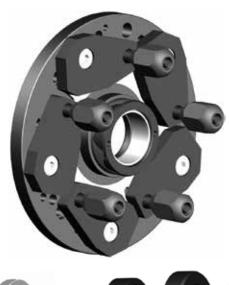

### **Product description**

The UniLug is a well suited clamping system for car rims, light truck rims and particularly for French cars with closed rims (rims without a center hole). It is a good universal clamping device that can be set up relatively fast through adjusting the crossbeam to switch between 3-/4-/5-/6-hole rims.

Optimal setup is guaranteed with the use of the supplied bolt gage. The large range of bolt sizes (up to 215 mm) makes this clamping device versatile.

The UniLug has a very high centering precision thanks to the precisely shaped crossbeam and polished surfaces. UniLug is available for machines with a cylindrical, conical or pneumatic connector.

#### **Product features**

- · UniLug is for closed rims
- Universal clamping device for 3-, 4-, 5- and 6-hole rims
- With adaptor ring for different machine types

#### **Product overview**

UniLug 405 Adaptor ring 3 Centering rings (ø 58, 60, 65 mm)

Part No. 405 xxx 108