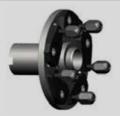

## **Optional accessories**

Set of fixcones:

Part No. 040 100 001

Set of fixcones:

Part No. 040 100 002

Centering ring 55 mm Part No. 405e009 005

Centering ring 56 mm Part No. 405e009 006

Nuts for Peugeot Part No. 040 100 112