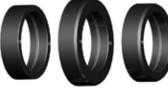

#### **Product overview**

UniLug 405 Adaptor ring 3 Centering rings (ø 58, 60, 65 mm)

Part No. 405 xxx 108