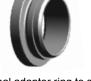

Internal adaptor ring to suit the relevant wheel balancer

These centering rings are screwed onto the internal adaptor rings via a fine pitch thread