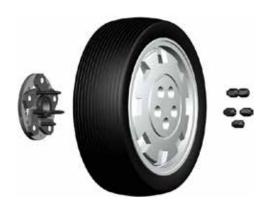

### **Product description**

The UniLug is a well suited clamping system for car rims, light truck rims and particularly for French cars with closed rims (rims without a center hole). It is a good universal clamping device that can be set up relatively fast through adjusting the crossbeam to switch between 3-/4-/5-/6-hole rims.

For the attachment of Peugeot rims it is necessary to use the special Peugeot nuts p/n 040 100 112 with the UniLug.